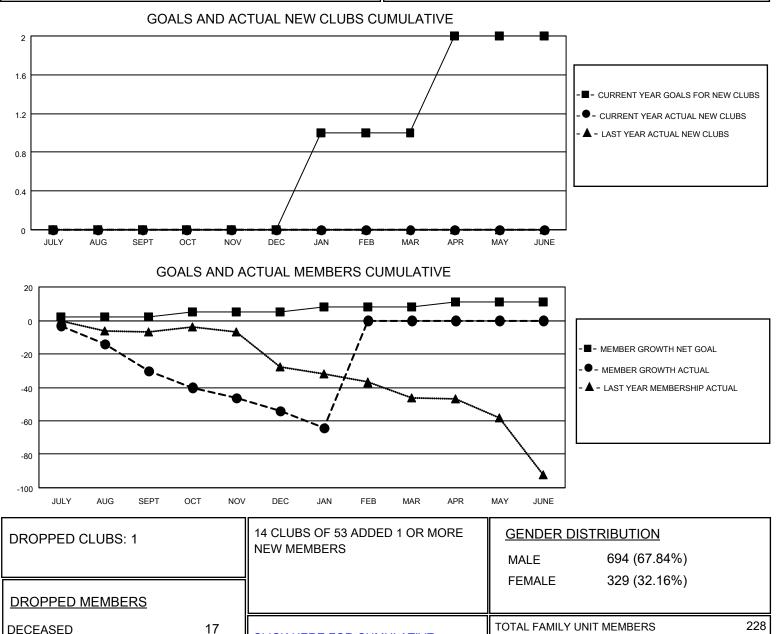

## LOCATION NORTH CAROLINA

District 31 I

Results as of: 1/31/2021

| Clubs                 |               |           |               | Members               |                       |                         |                                                    |
|-----------------------|---------------|-----------|---------------|-----------------------|-----------------------|-------------------------|----------------------------------------------------|
| RESULTS FOR 2020-2021 |               |           |               | RESULTS FOR 2020-2021 |                       |                         |                                                    |
| QUARTER               | NEW CLUB GOAL | NEW CLUBS | DROPPED CLUBS | QUARTER               | ER GROWTH NET<br>GOAL | MEMBER GROWTH<br>ACTUAL | DROPPED<br>MEMBERS ACTUAL<br>(including transfers) |
| JULY/AUG/SEPT         | 0             | 0         | 1             | JULY/AUG/SEPT         | 2                     | 25                      | 44                                                 |
| OCT/NOV/DEC           | 0             | 0         | 0             | OCT/NOV/DEC           | 3                     | 12                      | 33                                                 |
| JAN/FEB/MAR           | 1             | 0         | 0             | JAN/FEB/MAR           | 3                     | 3                       | 13                                                 |
| APR/MAY/JUNE          | 1             | 0         | 0             | APR/MAY/JUNE          | 3                     | 0                       | 0                                                  |

CLUB CANCELLED

OTHER

0

73

© Copyright 2021, Lions Clubs International, All Rights Reserved.

CLICK HERE FOR CUMULATIVE

MEMBERSHIP DATA

FAMILY MEMBERS PAYING HALF